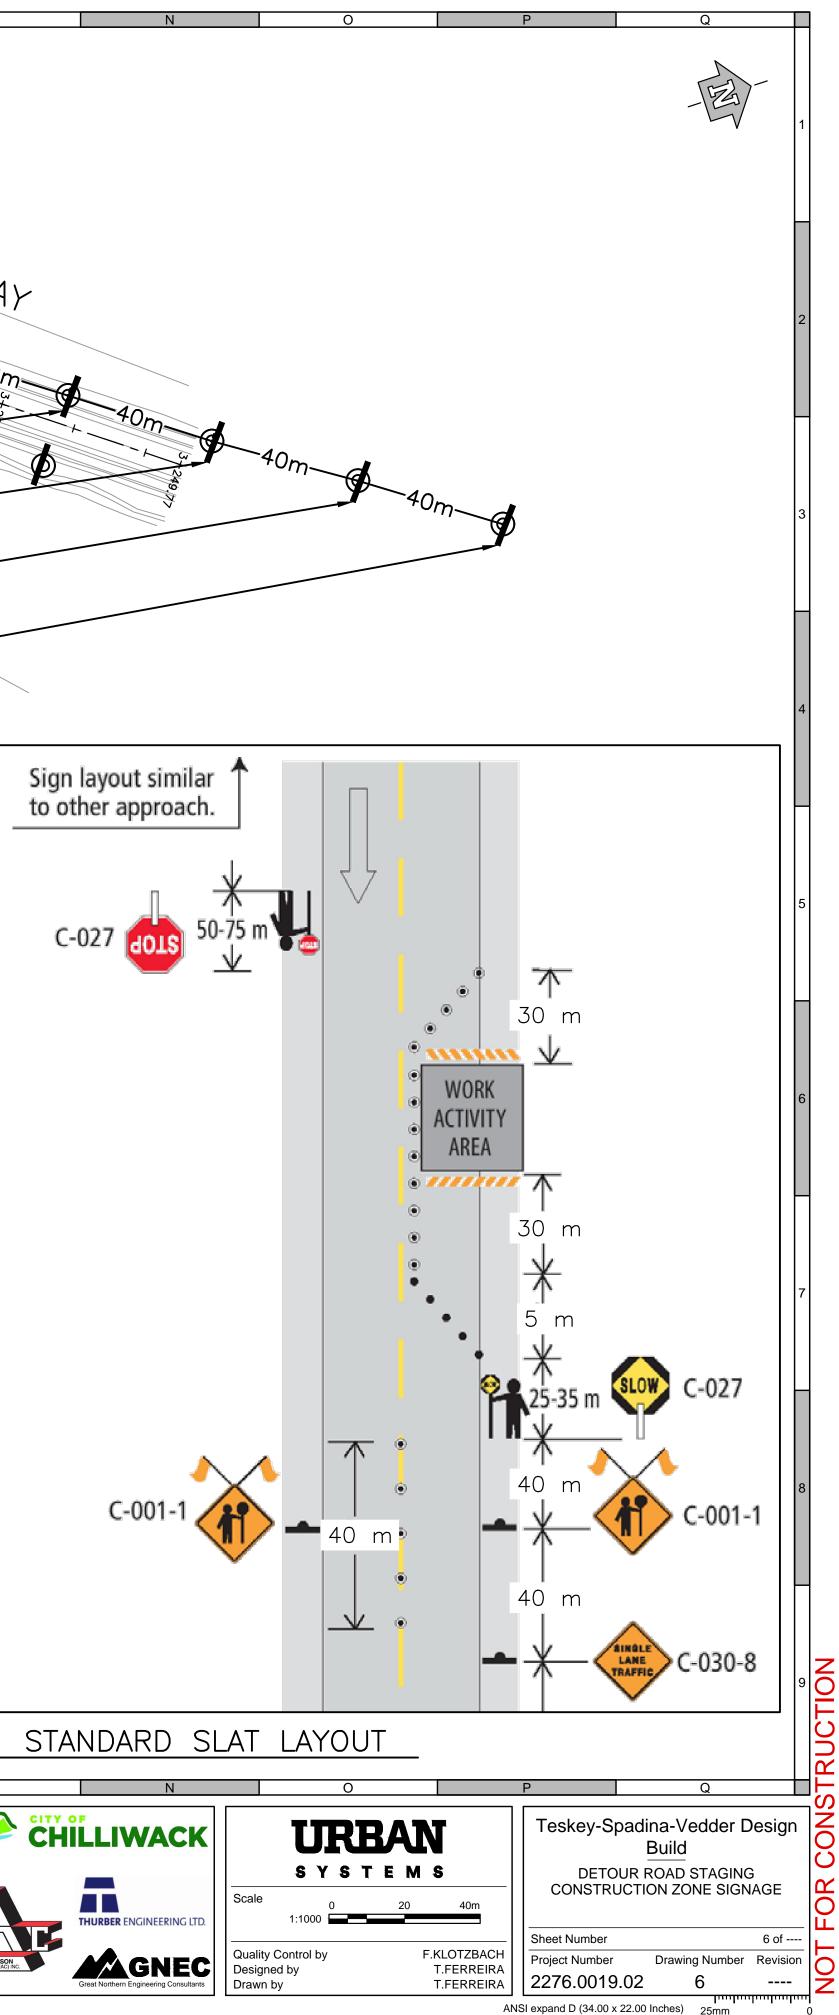

| R-004 & C-080-T<br>SPEED READER C/w<br>3 CONES OR DRUMS<br>AROUND THE SPEED READER                                                                                                                                                                                                                                                                                                                                                                                                                                                                                                                                                                                                                                                                                                                                                                                                                                                                                                                                                      | M |
|-----------------------------------------------------------------------------------------------------------------------------------------------------------------------------------------------------------------------------------------------------------------------------------------------------------------------------------------------------------------------------------------------------------------------------------------------------------------------------------------------------------------------------------------------------------------------------------------------------------------------------------------------------------------------------------------------------------------------------------------------------------------------------------------------------------------------------------------------------------------------------------------------------------------------------------------------------------------------------------------------------------------------------------------|---|
| POSED WORKS<br>MPLIANCE WITH<br>ADWAYS,                                                                                                                                                                                                                                                                                                                                                                                                                                                                                                                                                                                                                                                                                                                                                                                                                                                                                                                                                                                                 |   |
| POSED WORKS<br>MPLIANCE WITH<br>ADWAYS,                                                                                                                                                                                                                                                                                                                                                                                                                                                                                                                                                                                                                                                                                                                                                                                                                                                                                                                                                                                                 |   |
| APLIANCE WITH<br>DADWAYS,                                                                                                                                                                                                                                                                                                                                                                                                                                                                                                                                                                                                                                                                                                                                                                                                                                                                                                                                                                                                               |   |
| AYOUTS IN<br>EMENT<br>JCTION,<br>NGLE LANE<br>ON VEHICLES                                                                                                                                                                                                                                                                                                                                                                                                                                                                                                                                                                                                                                                                                                                                                                                                                                                                                                                                                                               |   |
| FOR<br>FIFIC LOCATION<br>RMATION<br>                                                                                                                                                                                                                                                                                                                                                                                                                                                                                                                                                                                                                                                                                                                                                                                                                                                                                                                                                                                                    |   |
| G H I J K L   ISSUED FOR<br>REVIEW Professional Seals Image: Seals <td></td> |   |